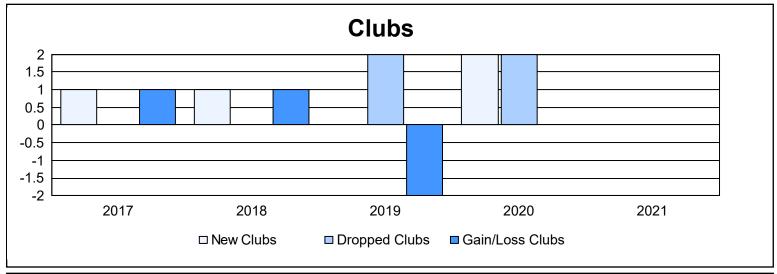

District 23 B As of June 2021 Cumulative

| Year      | New<br>Clubs | Dropped<br>Clubs | Gain/<br>Loss<br>Clubs | New<br>Members | Charter<br>Members | Reinstate<br>Members | Transfer<br>Members | Total<br>Member<br>Added | Total<br>Members<br>Dropped | Gain/<br>Loss<br>Members |
|-----------|--------------|------------------|------------------------|----------------|--------------------|----------------------|---------------------|--------------------------|-----------------------------|--------------------------|
| 2016-2017 | 1            | 0                | 1                      | 142            | 38                 | 10                   | 5                   | 195                      | 225                         | -30                      |
| 2017-2018 | 1            | 0                | 1                      | 201            | 37                 | 6                    | 7                   | 251                      | 233                         | 18                       |
| 2018-2019 | 0            | 2                | -2                     | 127            | 5                  | 4                    | 3                   | 139                      | 294                         | -155                     |
| 2019-2020 | 2            | 2                | 0                      | 160            | 58                 | 4                    | 8                   | 230                      | 228                         | 2                        |
| 2020-2021 | 0            | 0                | 0                      | 147            | 2                  | 5                    | 8                   | 162                      | 152                         | 10                       |
| Average   | 1            | 1                | 0                      | 155            | 28                 | 6                    | 6                   | 195                      | 226                         | -31                      |