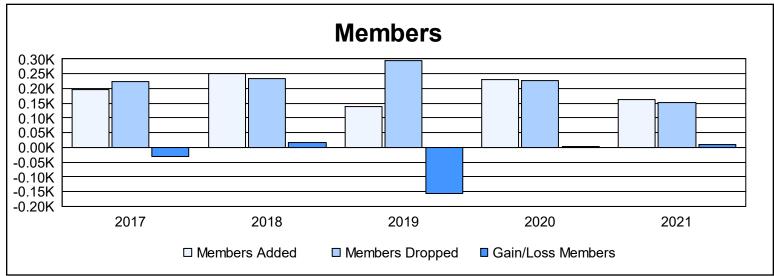

District 23 B As of June 2021 Cumulative

| Year      | New<br>Clubs | Dropped<br>Clubs | Gain/<br>Loss<br>Clubs | New<br>Members | Charter<br>Members | Reinstate<br>Members | Transfer<br>Members | Total<br>Member<br>Added | Total<br>Members<br>Dropped | Gain/<br>Loss<br>Members |
|-----------|--------------|------------------|------------------------|----------------|--------------------|----------------------|---------------------|--------------------------|-----------------------------|--------------------------|
| 2016-2017 | 1            | 0                | 1                      | 142            | 38                 | 10                   | 5                   | 195                      | 225                         | -30                      |
| 2017-2018 | 1            | 0                | 1                      | 201            | 37                 | 6                    | 7                   | 251                      | 233                         | 18                       |
| 2018-2019 | 0            | 2                | -2                     | 127            | 5                  | 4                    | 3                   | 139                      | 294                         | -155                     |
| 2019-2020 | 2            | 2                | 0                      | 160            | 58                 | 4                    | 8                   | 230                      | 228                         | 2                        |
| 2020-2021 | 0            | 0                | 0                      | 147            | 2                  | 5                    | 8                   | 162                      | 152                         | 10                       |
| Average   | 1            | 1                | 0                      | 155            | 28                 | 6                    | 6                   | 195                      | 226                         | -31                      |